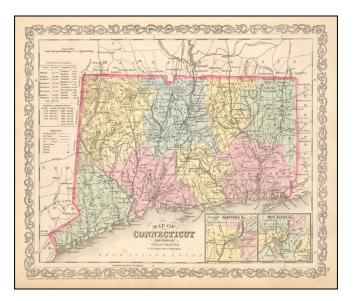

## **Description:**

Detailed and interesting map of Connecticut, hand colored by county and showing towns, rivers, bays, lakes, railroads, roads, distances, etc.

Tables of populations by county and showing growth of population since 1701.

A nice example of this increasingly difficult to obtain pre-Civil War map.

Insets of Hartford and New Haven.

**Detailed Condition:**