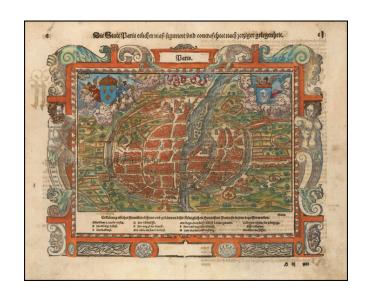

## **Paris**

**Stock#:** 55125 **Map Maker:** Munster

**Date:** 1570 circa **Place:** Basle

**Color:** Hand Colored

**Condition:** VG

**Size:** 13 x 11 inches

**Price:** SOLD

## **Description:**

Nice example of Munster's second map of Paris, from Munster's Cosmographia.

The map includes two coats of arms and a decorative picture frame border.

Excellent early city plan, including the fortified walls of the city and place names inside of the city and just outside its walls. Excellent detail, including the bridges across the Seine.