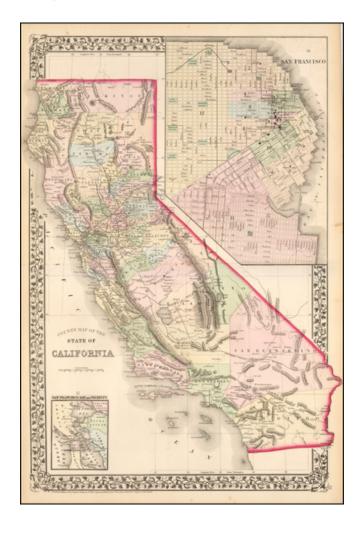

## County Map of the State of California (with Large inset plan of San Francisco)

**Stock#:** 55089 **Map Maker:** Mitchell Jr.

**Date:** 1881

Place: Philadelphia Colored Hand Colored

**Condition:** VG+

**Size:** 14 x 21.5 inches

## **Description:**

Attractive map of California, colored by county.

Predates a number of Southern California Counties. Includes a detailed inset plan of San Francisco, colored by wards. Shows towns, roads, railroads, rivers, lakes, mountains, missions, etc.

Decorative border. An attractive map from one of the most important 19th Century American Commercial map publishers.