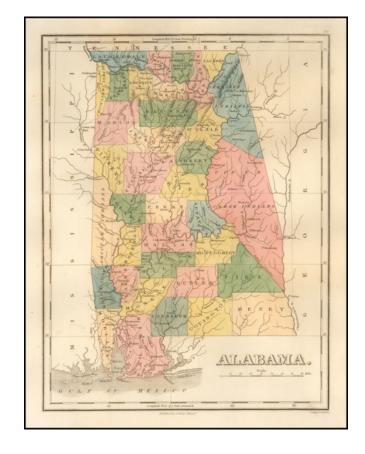

## **Description:**

The map is hand colored by counties and shows towns, roads, rivers, mountains and other geographical features. Excellent detail in the northern portion of the state, which lacks a number of counties.

There are still large areas demarked Cherokee Lands, Upper Creek Indians, Choctaw Indians, Chickasaw Indians, etc, with many forts still shown as well.