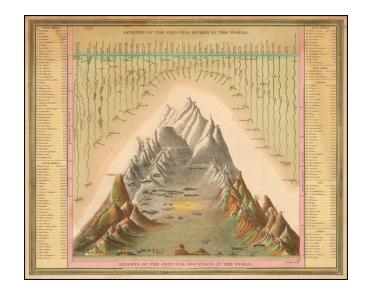

## Lengths of the Principal Rivers in the World. Heights of the Principal Mountains in the World

**Stock#:** 55023

Map Maker: Thomas, Cowperthwait & Co.

**Date:** 1856

Place: Philadelphia Color: Hand Colored

## **Description:**

Interesting chart of the principal mountains and rivers of the World, with a key on either side identifying the mountains and rivers shown, including a number of active volcanoes.