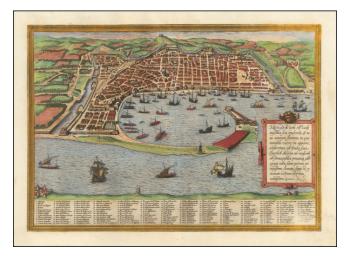

## **Description:**

Nice old color example of Braun & Hogenberg's early birdseye view of the town of Messina in Sicily.

Includes a nice town plan and view of the harbor, including docks and sailing ships.