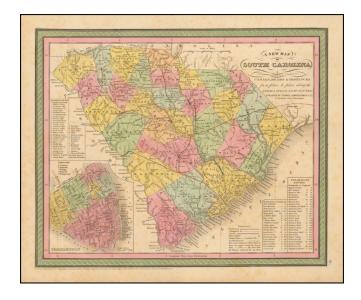

## A New Map of South Carolina with Its Canals, Roads & Distances from place to place along the Stage & Steam Boat Routes (Charleston inset)

Stock#:54985Map Maker:Thomas, Cowperthwait & Co.

Date:1850Place:PhiladelphiaColor:Hand ColoredCondition:VGSize:14 x 11 inches

## **Description:**

Nice Civil War map of South Carolina, colored by counties.

Shows towns, railroads, roads, rivers, forts, post offices, etc. Inset of Charleston, hand colored by wards.

Includes a table of steamship routes. Decorative border.