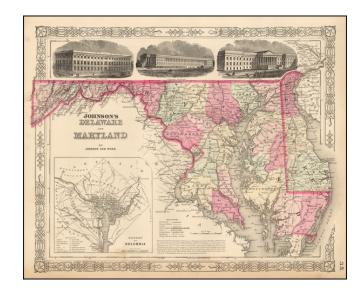

## Johnson's Delaware and Maryland [Inset map of Washington DC]

**Stock#:** 54984

Map Maker: Johnson & Ward

Date: 1864
Place: New York
Color: Hand Colored

**Condition:** VG

**Size:** 16 x 12.5 inches

**Price:** SOLD

## **Description:**

Detailed map of Maryland and Delaware, hand colored by counties.

Includes vignettes of the Post Office, Treasury Building, Patent Office, Harpers Ferry and the Capitol.

The map shows towns, railroads, roads, post offices, rivers and a host of other details.

Decorative border.