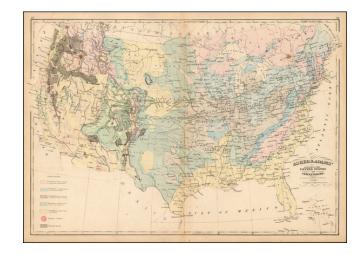

## **Description:**

Striking geological map of the United States exhibiting geological regions including Eozoic, Paleozoic, Carboniferous, Mesozoic, Cenozoic, and volcanic regions.