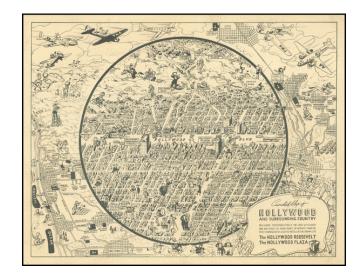

## **Barry Lawrence Ruderman Antique Maps Inc.**

7407 La Jolla Boulevard La Jolla, CA 92037

www.raremaps.com

(858) 551-8500 blr@raremaps.com

Candid Map of Hollywood and Surrounding Country Designed To Demonstrate The Ease With Which One May Reach The Many Points Of Interest From The Most Conveniently Located Hotels In The Cinema City . . .

## **Description:**

Rare promotional map, advertising for The Hollywood Roosevelt and The Hollywood Plaza.

The map is a remarkable lively image, noting air service (WAE, PAA, United Airlines and TWA), several airports, Santa Anita Race Track, The Roes Bowl, Annandale Country Club, Will Rogers Ranch (and Polo Club), and a host of other activities outside of Hollywood.

Lots of Studio locations shown, along with whimsical Hollywood related vignettes.

A very rare map -- first time we have ever seen it for sale.