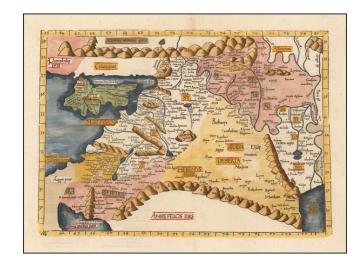

## **Description:**

One of the earliest obtainable maps of Cyprus, Syria, the Holy Land and contiguous regions, from Fries editon of Ptolemy's *Geographia*.

Fries map of Cyprus, Syria, Mesopotamia, Babylonia, Arabia Petraea, Armenia Minor and the Holy Land, based upon the Georgraphy of Claudius Ptolemy from the Second Century, A.D is one of the earliest obtainable maps of the region.

Latin text and elaborate decorations on the verso. A nice example, from the 1535 edition of Fries Atlas. First published in Strasbourg by Johannes Gruninger in 1522, Fries map is based upon Waldseemuller's map of 1513.