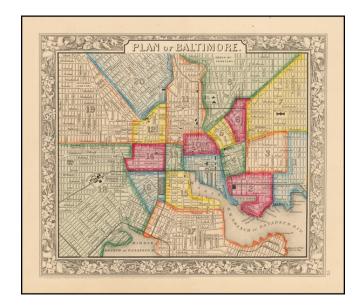

Hand Colored

12 x 11 inches

www.raremaps.com

(858) 551-8500 blr@raremaps.com

**Plan of Baltimore** 

## **Description:**

Mitchell's detailed plan of the city, colored by wards and showing streets, docks, train lines and stations, public buildings, shipyards, wharves, and a host of other details.

SA Mitchell Jr. acquired his father's former business from DeSilver in 1860 and relaunched a very successful atlas publishing business which survived another 20+ years, before licensing and selling off much of his inventory and rights.