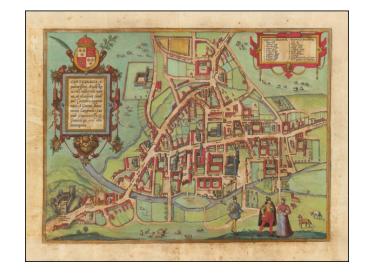

## Cantebrigia . . . [Cambridge]

**Stock#:** 54932mp2

Map Maker: Braun & Hogenberg

**Date:** 1575 **Place:** Cologne

**Color:** Hand Colored

**Condition:** VG

**Size:** 18 x 13 inches

Price: SOLD

## **Description:**

Old color example of Braun & Hogenberg's view of Cambridge.

Includes cartouche, coat of arms and key naming 19 places. The view itself names Trinity College, Kinge's College, Jesus College, Christ's College, Bennett College, Queen's College, St. John's College, Penbroke Hall, Saint Giles, Magealen College, St. Pauls, St. Clemens, St. Johns, Bridge Wardt, Bridge Street, and many other landmarks..