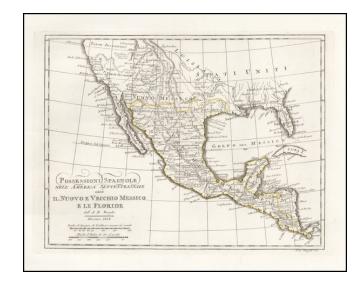

## Possessioni Spagnole Nell' America Settentrionale cioe Il Nuovo E Veccio Messico E Le Floride...1818

**Stock#:** 54918 **Map Maker:** Borghi

Date: 1818
Place: Florence
Color: Outline Color

**Condition:** VG+

## **Description:**

Rare Florence published map of Texas, Upper California and Mexico, along with Central America and the Gulf Coast.

The map names Texas and shows a number of early interesting features in Texas and throughout California and the Southwest. The California Missions are all named. The mythical second Salt Lake still appears. A number of areas of Upper California are labled Paese Incognito (unknown country). Many settlements shown throughout the Southwest.