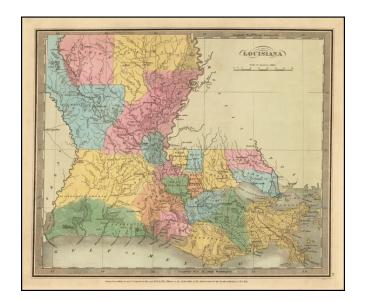

## **Description:**

Striking full color example of David Burr's scarce map of Louisiana.

The Parish system is still quite primitive, especially in the north and west, where 7 parishes dominate the region. The early roads are shown, although few traverse the state from north to south. The north and west are still dominated by Indian lands and prairie.