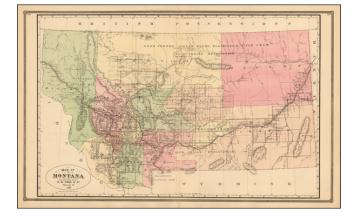

### A large separate map of Montana Territory

Scarce map of the Territory of Montana, published in Chicago by H.R. Page & Co.

The map is hand colored by counties and shows cities, towns, rivers, etc.

Massive Indian Reservations dominate the entire territory, including Grove Ventre, Piegan, Blood, Blackfeet, River Crow, and Flathead, among others. Small Cheyenne resevation also shown in Custer County. Many early roads and forts shown.

One of only a few large format atlas maps of Montana Territory published in the 19th Century.