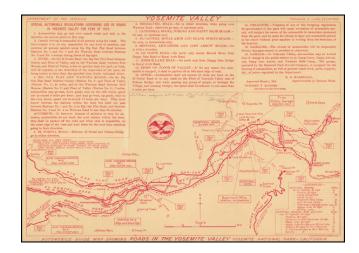

## **Automobile Guide Map Showing Roads in the Yosemite Valley**

**Stock#:** 54891

Map Maker: United States Department of the

Interior

**Date:** 1916

**Place:** Washington, D.C.

**Color:** Uncolored

**Condition:** VG+

## **Description:**

Rare early Automobile Guide map of Yosemite, printed (in red) by the Department of the Interior.

Includes "Special Automobile Regulations Governing Use of Roads in Yosemite Valley For Year of 1916." Includes a list of distances and major landmarks.

On the verso are two maps, A map of California and wider map of Yosemite Park.

The map is rare--this is the first example we have ever seen.