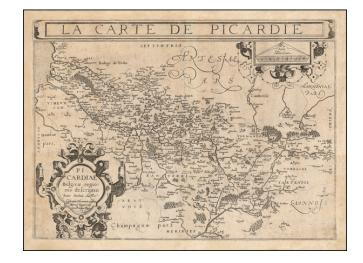

## An Important Early Map of Picardy

Rare example of Francois Bougereau's map of Picardy region of France, published in Tours, from his Le Theater Francoys.

The map is centered on the Somme River, extending from its source near Vermandois to the sea.

The map was engraved by Gabriel Tavernier, with his initials (GT) in the lower center of the cartouche.

Picardy part of Hauts-de-France, is an historical region of northern France, stretching north from the suburbs of Paris and vineyards of Champagne to the beaches of the Bay of Somme on the English Channel. The regional capital is Amiens.