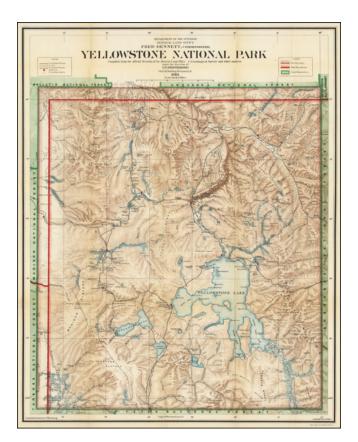

# Yellowstone National Park Compiled from the official Records of the General Land Office . . . 1910

| Stock#:    | 54885               |
|------------|---------------------|
| Map Maker: | General Land Office |

### **General Land Office Map of Yellowstone**

Finely detailed map of Yellowstone Park, published by the General Land Office.

The map shows completed roads, trails, projected roads, stations and snowshoe cabins.

A number of early hotels appear within the park along with mountains, rivers, geysers, springs and other details.