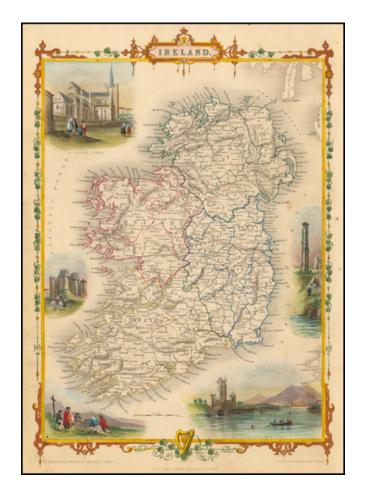

## **Description:**

Stunning full color example of this marvelous map. Includes decorative vignettes of St. Patricks in Dublin, Limerick Castle, The Holy Well, Ross Castle on Lake Killarney and the Round Tower at Wicklow.

Engraved for *R. Montgomery Martin's Illustrated Atlas*. Tallis was one of the last great decorative map makers. His maps are prized for the wonderful vignettes of indigenous scenes, people, etc.