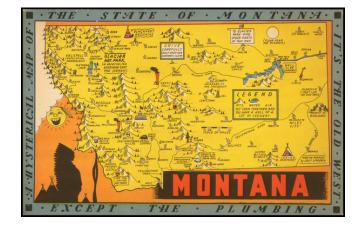

## A Hysterical Map Of The State of Montana. Its The Old West Except The Plumbing

**Stock#:** 54852

Map Maker: Lindgren Brothers

**Date:** 1948

Place: Spokane, WA

**Color:** Color **Condition:** VG

**Size:**  $8.5 \times 5.5$  inches

### Rare Montana Pictorial Map

"Made on Purpose" by Jolly Lindgren," this comic pictorial map is full of puns and comic vignettes related to Montana.

This map is a large post-card format, one we rarely see on the market.

The Lindgren Brothers issued a number of other silly whimsical maps of national parks and other parts of the West.

This is one of the rarest of the Hysterical Map Series.