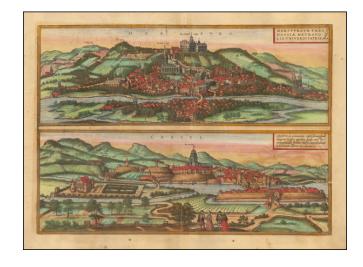

## Marpurg . . . [with] Cassel . . .

**Stock#:** 54835mp2

Map Maker: Braun & Hogenberg

Date: 1578 circa
Place: Cologne
Color: Hand Colored

**Condition:** VG

**Size:**  $19 \times 13$  inches

**Price:** SOLD

## **Description:**

Old Color example of Braun & Hogenberg's view of Marburg and Kassel in Germay.

From Braun & Hogenberg's *Civitatus Orbis Terrarum*, the most important book of town plans and views published in the 16th Century.