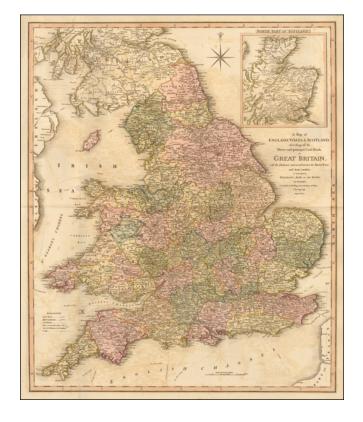

## A Map of England, Wales & Scotland describing all the Direct and principal Cross Roads in Great Britain, with the Distances measured between the Market Towns and from London . . .

Stock#: 54830 Map Maker: Faden

## **Description:**

Detailed map of England, Wales and Scotland focusing on the roads between the principal market towns and showing distances.

The explanation notes the Great Roads, Mail Coach Roads, Cross Roads, Distances from London, Canals, etc.