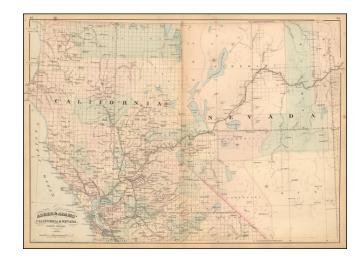

## Asher & Adams' California & Nevada, North Portion

**Stock#:** 54814

Map Maker: Asher & Adams

Date: 1872Place: New YorkColor: Hand Colored

**Condition:** VG

**Size:** 22 x 16 inches

**Price:** SOLD

## **Description:**

Interesting large format map of Northern California and part of Nevada, hand colored by counties.

Many early counties not yet present. A number of early railroad lines are shown, including the Napa Valley or Cal Pac. RR, the Bloomfield RR, the Visalia RR, the Stockton RR (extending to Oakdale), and the Virginia and Truckee RR. Many gold and silver boom towns and ghost towns are shown in both Nevada and California.