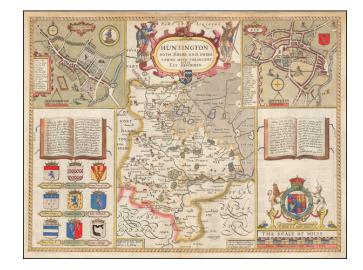

## Huntington Both Shire and Shire Towne with the Ancient Citie Ely Described

Stock#: 54809mp2 Map Maker: Speed

Date: 1676 Place: London

Color: Hand Colored

**Condition:** VG

**Size:** 20 x 15 inches

**Price:** \$ 495.00

## **Description:**

A nice example of this decorative County map of Huntingtonshire by John Speed.

Includes insets of Huntington and Ely with the coat of arms for each city and 10 additional large heraldic images.

The earliest obtainable map of the county, from the most famous British Atlas of the 17th Century.