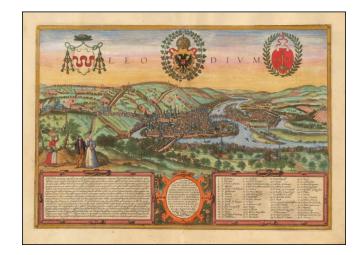

## Leodium. Civitatis Leodiensis Genuina Delineatio . . .

**Stock#:** 54791mp2

Map Maker: Braun & Hogenberg

**Date:** 1572 **Place:** Cologne

Color: Hand Colored

**Condition:** VG+

**Size:** 19 x 14 inches

**Price:** SOLD

## **Description:**

Detailed view of Liege, one of the earliest obtainable modern views of the city.

Decorative with 3 coat of arms, figures in the foreground and an extensive key locating the major points of interest. From Braun & Hogenberg's *Civitates Orbis Terrarum*, the most important book of town plans and views published in the 16th century.

## **Detailed Condition:**

Old color. A handsome example of one of Braun and Hogenberg's more painterly prints.