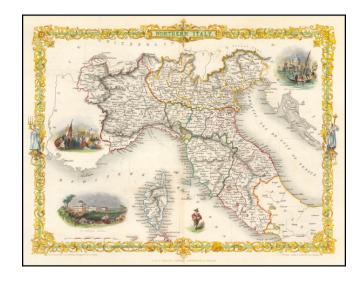

## **Northern Italy**

**Stock#:** 54766 **Map Maker:** Tallis

Date: 1851 Place: London

**Color:** Hand Colored

**Condition:** VG+

**Size:**  $13 \times 9.5$  inches

**Price:** SOLD

## **Description:**

Gorgeous full color example of Tallis's map of Northern Italy, with decorative vignettes showing The Grand Canal in Venice and St. Peter's in Rome, plus two other vignettes.

Engraved for *R. Montgomery Martin's Illustrated Atlas*. Tallis was one of the last great decorative map makers. His maps are prized for the wonderful vignettes of indigenous scenes, people, etc.