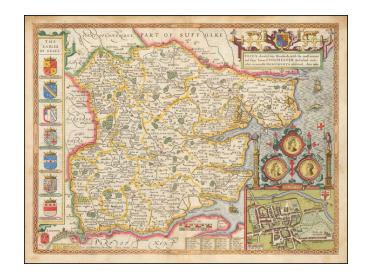

## Essex, devided into Hundreds, with the most antient and fayre owne Colchester Described and other memorable Monuments observed. Anno 1610

Stock#: 54764mp2 Map Maker: Speed

Date: 1676 Place: London

**Color:** Hand Colored

## **Description:**

Decorative map of Essex, from Speed's Theatre of Great Britain.

Includes a plan of Colchester and a number of coats of arms.