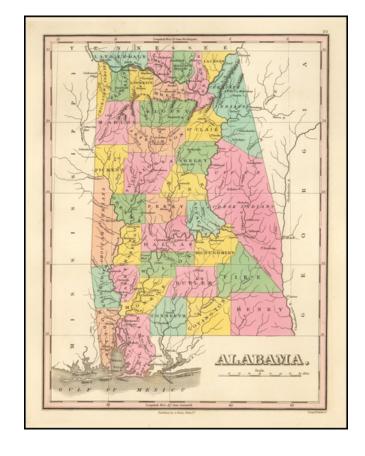

## **Description:**

The map is hand colored by counties and shows towns, roads, rivers, mountains and other geographical features. Excellent detail in the northern portion of the state, which lacks a number of counties.

There are still large areas demarked Cherokee Lands, Upper Creek Indians, Choctaw Indians, Chickasaw Indians, etc, with many forts still shown as well.