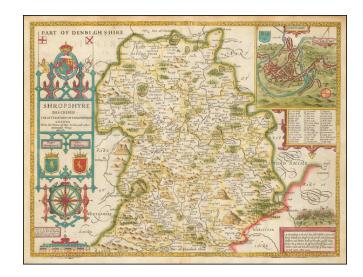

## Shropshyre Described The Situation of Showesbury Shewed With the Armies of thos Earles, and other Memorable thinbs observed

**Stock#:** 54747mp2 **Map Maker:** Speed

Date: 1612 Place: London

**Color:** Hand Colored

## **Description:**

Decorative map of Shropshire, with a large plan of Shrewsbury, coats of arms, compass rose and a battle scene.

The Battle Scene in the lower right corner shows the engagement of 1403 in Oldfield, where Henry Hotspur and Thomas Earle of Worcester did battle against King Henry IV. The battle resulted in the death of Hotspur and beheading of Lord Thomas.