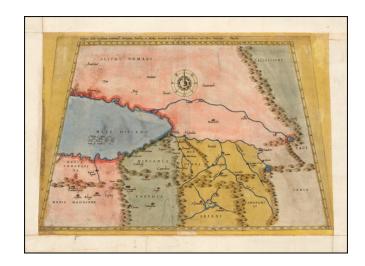

## Disegno della Sogdiana, Battriana, Hircania, Parthia, et Media, Secondo la Geographia di Strabone, nel libro Undecimo

**Stock#:** 54736 **Map Maker:** Gastaldi

Date: 1561 circa
Place: Venice?
Color: Hand Colored

#### The Second Known Example of the Gastaldi-Strabo Map of Persia, etc.

Rare separately published regional map, based upon Strabo, showing Turkmenistan, Iran and the Caspian Sea.

A combination of modern geography and ancient place names used by Strabo, the map was unrecorded until a copy of the map was discovered by Peter Meurer in a unique sixteenth century composite atlas from the house of Bertelli in Venice; one of 15 previously unknown maps all utilizing information from Strabo. According with Meurer they are the "absolute scientific highlight of the atlas".

The Strabo maps were apparently created to illustrate an Italian edition of the books of the Geography by the Greek geographer, historian and philosopher Strabo, however there is no surviving example of an illustrated edition of Strabo's Geography published in Italy in the sixteenth century and no record of its publication. There was, however, a contemporary edition printed in Venice and Ferrara in 1562 and 1565. Contemporary map historians attribute the maps the Giacomo Gastaldi.

The maps in the series were designed on the basis of contemporary models, while the entries and names of towns regions, etc. follow the nomenclature of Strabo. None of the present maps are signed, but there exists a sole example of a second state of the general map of Italy in which the authorship is also assigned to Giacomo Gastaldi. Engraving with fine original coloring, in perfect condition.