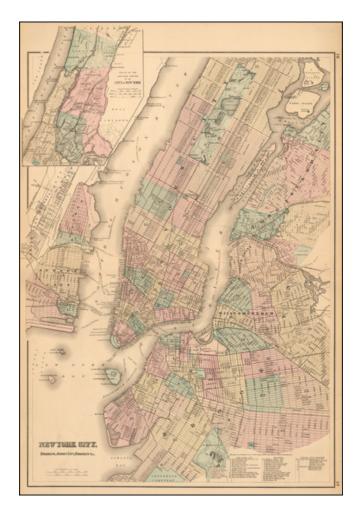

## **Description:**

Interesting map of NYC and vicinity oriented with north at the top (most other double page maps of New York from this era are oriented with east at the top).

Shows parks, streets, wards, buildings, rail lines, wharfs, and many other features. Inset of Upper NYC and part of Westchester County. Also shows much of Brooklyn, Hoboken and Jersey City.

A nice large format map.