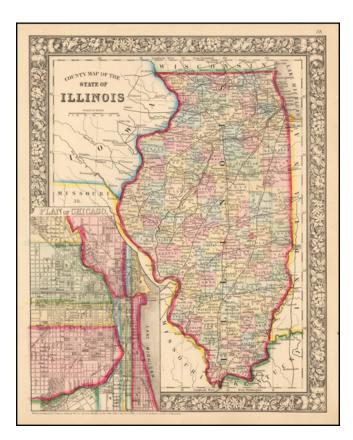

## Barry Lawrence Ruderman Antique Maps Inc.

7407 La Jolla Boulevard La Jolla, CA 92037 www.raremaps.com

(858) 551-8500 blr@raremaps.com

**County Map of the State of Illinois** 

| Stock#:    | 54721          |
|------------|----------------|
| Map Maker: | Mitchell Jr.   |
| Date:      | 1865           |
| Place:     | Philadelphia   |
| Color:     | Hand Colored   |
| Condition: | VG+            |
| Size:      | 15 x 12 inches |
| Price:     | SOLD           |

## **Description**:

Detailed map colored by counties and showing early towns, post offices, roads, rail lines, etc. Large inset plan of Chicago, colored by wards. The earliest map of Chicago to appear in a commercial atlas.