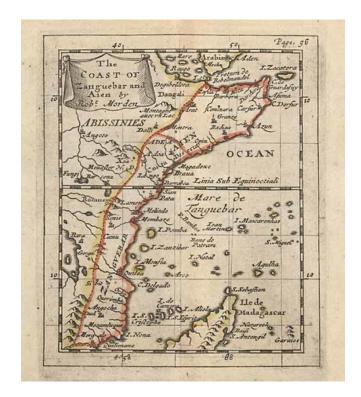

## Barry Lawrence Ruderman Antique Maps Inc.

7407 La Jolla Boulevard La Jolla, CA 92037

www.raremaps.com

(858) 551-8500 blr@raremaps.com

The Coast of Zanguebar and Aien

| Stock#:           | 5472         |
|-------------------|--------------|
| Map Maker:        | Morden       |
| Date:             | 1687         |
| Place:            | London       |
| Color:            | Hand Colored |
| <b>Condition:</b> | VG           |
| Size:             | 5 x 5 inches |
| Price:            | SOLD         |

## **Description:**

Rare early English map of the East African Coastline, perhaps the earliest obtainable English map of the region. This map appeared in Modern's rare Atlas Terestris, first published in 1687.