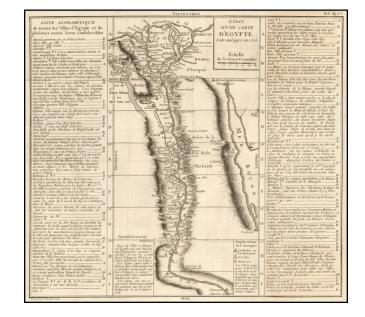

## **Description:**

Scarce map of a portion of Egypt, focused on the course of the Nile River.

The title suggests that the map is based upon a map made in Cairo in 1715.

The map extends from the Cataracts of the Nile and Aswan to the Nile River Delta, meticulously noting cities along the river, with an extensive key on either side of the map.