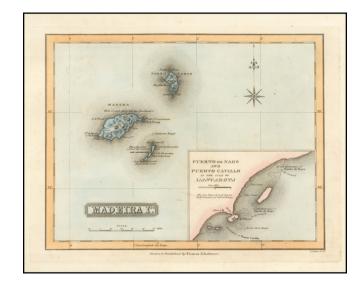

## Madeira Ids. (with inset of Naos and Cavillo)

**Stock#:** 54693 **Map Maker:** Lucas Jr.

Date: 1823Place: BaltimoreColor: Hand Colored

**Condition:** VG+

**Size:** 12 x 8.5 inches

**Price:** SOLD

## **Description:**

Scarce map of the Madeira Islands (with large inset map of Naos and Cavillo on Lanzarote Island) by Fielding Lucas Jr., which appeared in his *General Atlas*, as well as his *A New General Atlas of the West India Islands*.

Lucas's map is one of the first detailed commercial maps of Madeira published in America. The map depicts the interior topographic details of the island.

The map is quite scarce on the market.