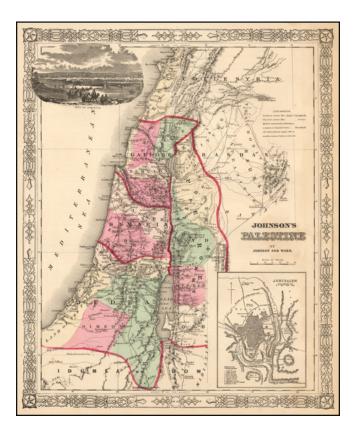

## Barry Lawrence Ruderman Antique Maps Inc.

7407 La Jolla Boulevard La Jolla, CA 92037 www.raremaps.com

(858) 551-8500 blr@raremaps.com

Johnson's Palestine

| Stock#:           | 54684          |
|-------------------|----------------|
| Map Maker:        | Johnson        |
| Date:             | 1864           |
| Place:            | New York       |
| Color:            | Hand Colored   |
| <b>Condition:</b> | VG+            |
| Size:             | 13 x 16 inches |
| Price:            | SOLD           |

## **Description:**

Attractive map of the Holyland, based upon the 12 tribes and contemporary (to mid-19th Century) borders. Insets of view of Damascus and town plan of Jerusalem. Shows towns, roads, rivers, lakes, mountains, etc. Includes biblical, classical and contemporary place names. Decorative borders.