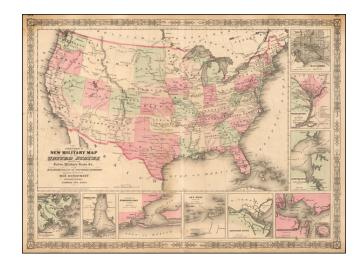

## Johnson's New Military Map of the United States Forts, Military Posts with Enlarged Plans of the Southern Harbors . . .

**Stock#:** 54660

Map Maker: Ward & Johnson

Date: 1863
Place: New York
Color: Hand Colored

## **Description:**

Nice example of Johnson's Military map, with 9 insets of Baltimore, Washington DC, Hampton Roads, Charleston, Savannah River, Key West, Pensacola, Mobile Bay and New Orleans. Massive Dakota Territory includes all of Montana and Wyoming.

Fabulous Civil War map.