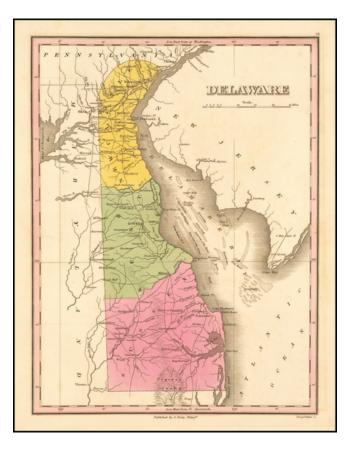

## Delaware

| Stock#:<br>Map Maker:     | 54630<br>Finley                      |
|---------------------------|--------------------------------------|
| Date:<br>Place:<br>Color: | 1826<br>Philadelphia<br>Hand Colored |
| <b>Condition</b> :        | VG+                                  |
| Size:                     | 11 x 9 inches                        |
| Price:                    | SOLD                                 |

## **Description:**

Striking example of this fine map of Delaware, from Finley's General Atlas.

The map is hand colored by counties and showing towns, roads, rivers, mountains and other geographical features.