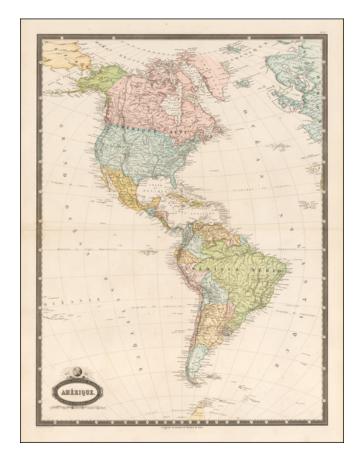

## **Amerique . . . 1860**

**Stock#:** 54623 **Map Maker:** Garnier

**Date:** 1860 **Place:** Paris

**Color:** Hand Colored

**Condition:** VG+

**Size:** 19.5 x 13 inches

**Price:** SOLD

## **Description:**

Decorative and highly detailed map of America from Garnier's rare and highly sought after *Atlas Spheroidial...*, published in Paris in 1860.

Garnier's maps are prized for their fine colors and precise details.