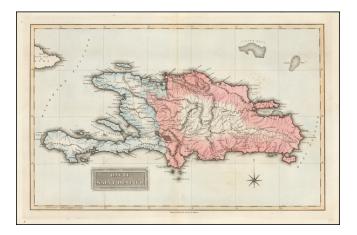

## **Description:**

Fielding Lucas's 1823 engraved map of Hispaniola. The map shows the Republic of Spanish Haiti in the east and the Kingdom of Haiti in the west. Just as the map was published the two polities were joined as one.