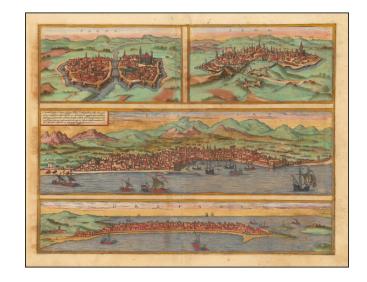

## Sena / Parma / Palermo / Drepanum

**Stock#:** 54613mp2

Map Maker: Braun & Hogenberg

**Date:** 1572 **Place:** Cologne

**Color:** Hand Colored

**Condition:** VG

**Size:** 14.5 x 18.5 inches

**Price:** SOLD

## **Description:**

Nice old color example of these 4 views of Sena, Parma, Palermo and Trapani.

From an early edition of Braun & Hogenberg's *Civitates Orbis Terrarum*, the most prolific compilation of city views published in the 16th Century.