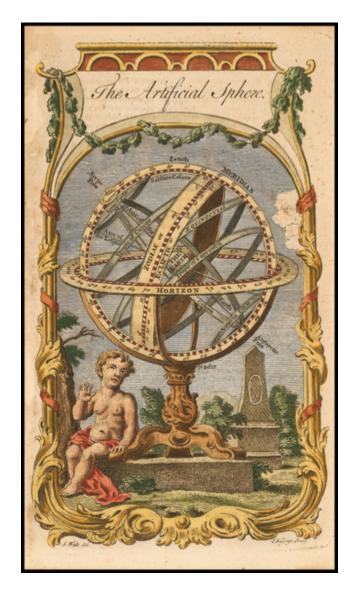

### **Description:**

Striking armillary sphere, showing the signs of the Zodiac, Horizons, Meridian, Tropics, Equator, etc.

The image was the fronticepiece to *Guthrie's Georgraphical Grammar*, one of the standard references of the late 18th Century.