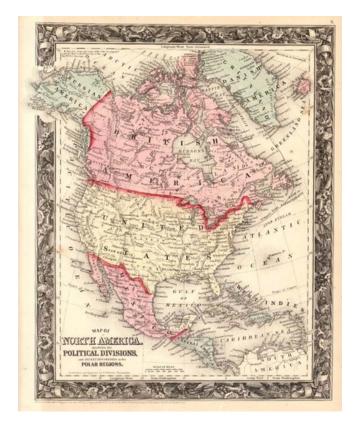

## Map of North America Showing Its Political Divisions, and Recent Discoveries in the Polar Regions.

Stock#: 5460 Map Maker: Mitchell Jr.

**Date:** 1860

Place: Philadelphia Color: Hand Colored

**Condition:** VG+

## **Description:**

Wonderful detailed map of North America, showing Dr. Kane's route to the Arctic and Russian Alaska. Nice dark rich image and decorative border. Alaska is Russian America. Washington & Oregon extend to the Rocky Mountains. Massive Kansas, New Mexico, Nebraska and Utah. Rare first edition of this map.