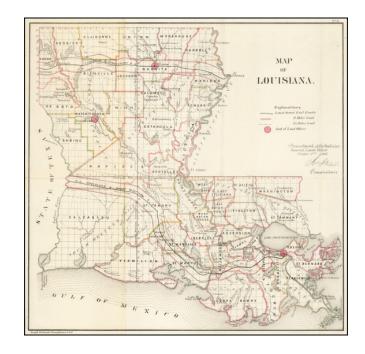

## **Description:**

Scarce Department of the Interior General Land Office map of Louisiana.

Shows parishes, towns, rivers, lakes, land-grant railroads, the seat of land office, etc.

The primary color feature on the map shows the swaths of land granted to the New Orleans Opelousas & Great Western Railroad and the Vicksburg & Shreveport Railroad across the state.