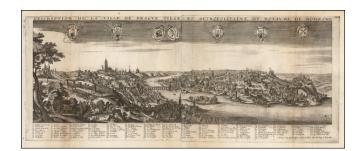

## Description De La Ville De Prague Siege et Metropolitaine Du Royaume De Bohesme . . . 1642

**Stock#:** 54578 **Map Maker:** Boisseau

Date: 1642Place: ParisColor: Uncolored

**Condition:** VG+

**Size:** 27 x 11 inches

## **Description:**

Rare early view of Prague, published in Paris by Jean Boisseau.

Fine large perspective view centered on the Charles Bridge with 122 key locations identified in French in the lower margin.

The view was published in Jean Boisseau's extremely rare *Theatre des Citez, ou Recueil de Plusieurs Villes...* This work tends to be a composite, with no two copies being identical in contents.