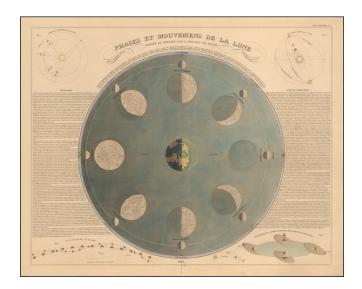

## Phases Et Mouvemens De La Lune Dresse Et Dessine Par E Soulier . . . 1846

| Stock#:           | 54573            |
|-------------------|------------------|
| Map Maker:        | Andriveau-Goujon |
| Date:             | 1846             |
| Place:            | Paris            |
| Color:            | Hand Colored     |
| <b>Condition:</b> | VG+              |
| Size:             | 23 x 18.5 inches |
| Price:            | SOLD             |

## **Description:**

Nice example of this highly decorative chart showing the 8 phases of the moon as it orbits the earth, with 6 smaller diagrams showing various Lunar phenomena.

A wonderful decorative large celestial diagram. Only Andriveau-Goujon, among his contemporaries, included such a fine group of Celestial maps in his general atlas.