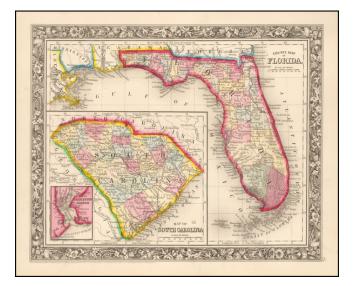

## County Map of Florida [with Maps of North & South Carolina and inset of Charleston]

| Stock#:    | 54565       |
|------------|-------------|
| Map Maker: | Mitchell Jr |

Date:1862Place:PhiladelphiaColor:Hand ColoredCondition:VG+Size:14 x 11 inches

## **Description:**

Attractive post-civil war map of Florida, colored by county.

Includes large inset map of South Carolina and second inset of Charleston Harbor. Shows towns, rivers, railroads, lakes, keys, forts, swamps, etc.

The county configurations are still incomplete. An excellent Civil War Vintage map. Decorative floral border.

SA Mitchell Jr. acquired his father's former business from DeSilver in 1860 and relaunched a very successful atlas publishing business which survived another 20+ years, before licensing and selling off much of his inventory and rights.