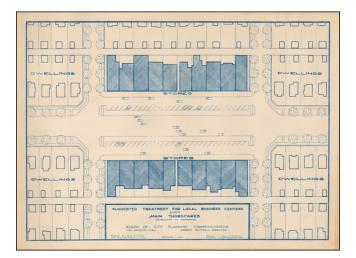

## **Suggested Treatment For Local Business Centers Along Main Thorofares**

- Stock#:54562Map Maker:BennettDate:1928 circaPlace:Los Angeles
- Color:ColorCondition:VGSize:21.5 x 13 inches

Price: SOLD

## **Description:**

A detailed urban planning model for a commercial street in Los Angeles, prepared by the City Planning Department.

The map names Gordon Whitnall as Director of the Board of City Planning Commissioners, Jack W. Simons on behalf of the City Planning Department and Charles B. Bennett of Milwaukee, planning engineer.