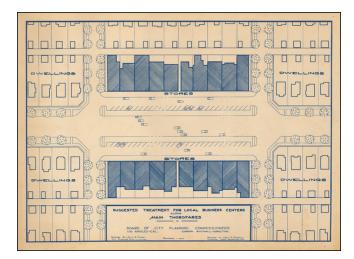

## [Los Angeles Urban Planning] . Suggested Treatment For Local Business Centers Along Main Thorofares

- Stock#:54561Map Maker:Bennett
- Date:1928 circaPlace:Los AngelesColor:ColorCondition:VGSize:21.5 x 13 inches

## **Description:**

A detailed urban planning model for a commercial street in Los Angeles, prepared by the City Planning Department.

The map names Gordon Whitnall as Director of the Board of City Planning Commissioners, Jack W. Simons on behalf of the City Planning Department and Charles B. Bennett of Milwaukee, planning engineer.